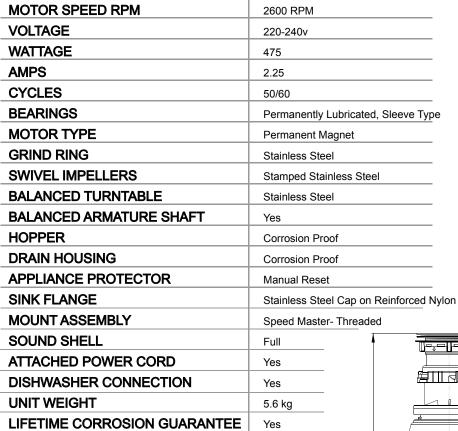

mical installation. **Corrosion Proof** 

The Waste Maid Elite Mid Duty model carries a lifetime warranty against failure due to corrosion.

#### **Permanent Magnet Motors**

HORSEPOWER

Waste Maid Elite motors offer maximum torque instantly with the power to cut through potential jams.



This batch feed disposer utilizes a stopper/actuator which makes operation safer and quieter and eliminates the need for an outside on/off switch.



#### BIO SHIELD (Antimicrobial) for ODOUR PROTECTION!

Disposers are treated with an antimicrobial agent molded inside providing protection against odour causing bacteria growth.



The TOROLIE MASTER Grinding System is a combination of computer designed and balanced components working in unison to provide superior torque grind speed and long system life.





Email: ContactUs@WasteMaid.co.uk

www.WasteMaid.co.uk

All Waste Maid Elite Disposers are compliant with the EC Directive regards RoHS.

Dimensions in Millimeters





### **2 YEAR WARRANTY**

1/2 HP